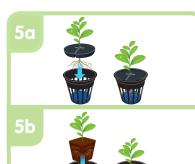

# **AQUAplate Circle set up Instructions**

Assemble and connect your reservoir, tray and AQUAvalve (supplied separately).

Fill your reservoir (supplied separately). Do not switch on.

Seat blue foam pad in the base of the mesh pot

Slot your plant into the black neoprene collar.

Fit black neoprene collar into mesh pot. Rooted plant plugs may also be used

Place the mesh pot in the AQUAplate

Position tray so it is level. Insert PotSock, gold face up