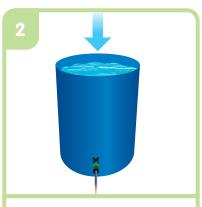

# **AQUAplate Circle set up Instructions**

Assemble and connect your reservoir, tray and AQUAvalve (supplied separately).

Fill your reservoir (supplied separately). Do not switch on.

Seat blue foam pad in the base of the mesh pot