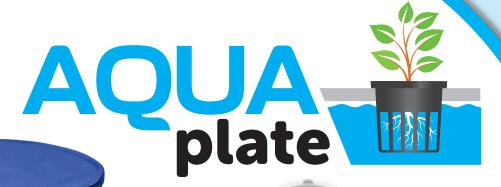

### **Kit Contents:**

- 1x AQUAplate Circle
- 1x PotSock Round
- 5x Mesh Pots
- 5x Neoprene Collars
- 5x Foam Discs

Strong, healthy plants on a plate!

- Grow free from substrate
- Direct root access to nutrient rich water
- Adapt your AutoPot
  Watering System for
  aero/hydroponic growing