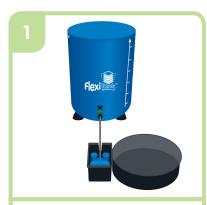

# **AQUAplate Circle set up Instructions**

Assemble and connect your reservoir, tray and AQUAvalve (supplied separately).

Fill your reservoir (supplied separately). Do not switch on.

Seat blue foam pad in the base of the mesh pot