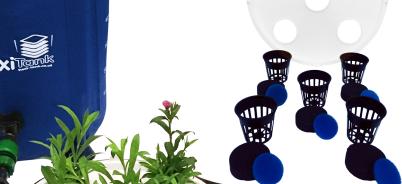

### **Kit Contents:**

- 1x AQUAplate Circle
- 1x PotSock Round
- 5x Mesh Pots
- 5x Neoprene Collars
- 5x Foam Discs

Strong, healthy plants on a plate!

- Grow free from substrate
- Direct root access to nutrient rich water
- Adapt your AutoPot
  Watering System for
  aero/hydroponic growing

Circle Kit

Includes a PotSock Round for superior root control

www.conjoboj-nearcow