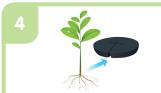

Slot your plant into the black neoprene collar.

Fit black neoprene collar into mesh pot. Rooted plant plugs may also be used

Place the mesh pot in the AQUAplate

Position tray so it is level. Insert PotSock, gold face up