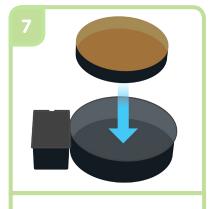

Slot your plant into the black neoprene collar.

Fit black neoprene collar into mesh pot. Rooted plant plugs may also be used

Place the mesh pot in the AQUAplate

Position tray so it is level. Insert PotSock, gold face up