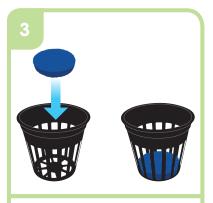

# **AQUAplate Circle set up Instructions**

Assemble and connect your reservoir, tray and AQUAvalve (supplied separately).

Fill your reservoir (supplied separately). Do not switch on.

Seat blue foam pad in the base of the mesh pot

Slot your plant into the black neoprene collar.

Fit black neoprene collar into mesh pot. Rooted plant plugs may also be used

Place the mesh pot in the AQUAplate

Position tray so it is level. Insert PotSock, gold face up