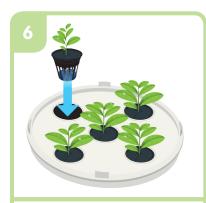

### **Kit Contents:**

- 1x AQUAplate Circle
- 1x PotSock Round
- 5x Mesh Pots
- 5x Neoprene Collars
- 5x Foam Discs

Strong, healthy plants on a plate!

- Grow free from substrate
- Direct root access to nutrient rich water
- Adapt your AutoPot
  Watering System for
  aero/hydroponic growing



Circle Kit



Includes a PotSock Round for superior root control

www.conjoboj-nearcow

# **AQUAplate Circle set up Instructions**





Assemble and connect your reservoir, tray and AQUAvalve (supplied separately).



Fill your reservoir (supplied separately). Do not switch on.



Seat blue foam pad in the base of the mesh pot





Slot your plant into the black neoprene collar.



Fit black neoprene collar into mesh pot. Rooted plant plugs may also be used



Place the mesh pot in the AQUAplate



Position tray so it is level. Insert PotSock, gold face up



Place the AQUAplate in your tray



Turn on your system

#### Tip 1

We recommend a target water temperature of 64-68°F / 18-20°C

## Tip 2

Plants grown without substrate need lower doses of nutrient. Start at half strength and gradually increase.

#### Tip 3

Add an Airstone to the tray for even greater growth acceleration!