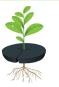

Slot your plant into the black neoprene collar.

Fit black neoprene collar into mesh pot. Rooted plant plugs may also be used

Place the mesh pot in the AQUAplate

Position tray so it is level. Insert PotSock, gold face up