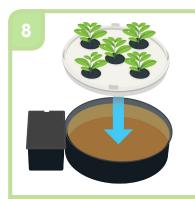

Slot your plant into the black neoprene collar.

Fit black neoprene collar into mesh pot. Rooted plant plugs may also be used

Place the mesh pot in the AQUAplate

Position tray so it is level. Insert PotSock, gold face up